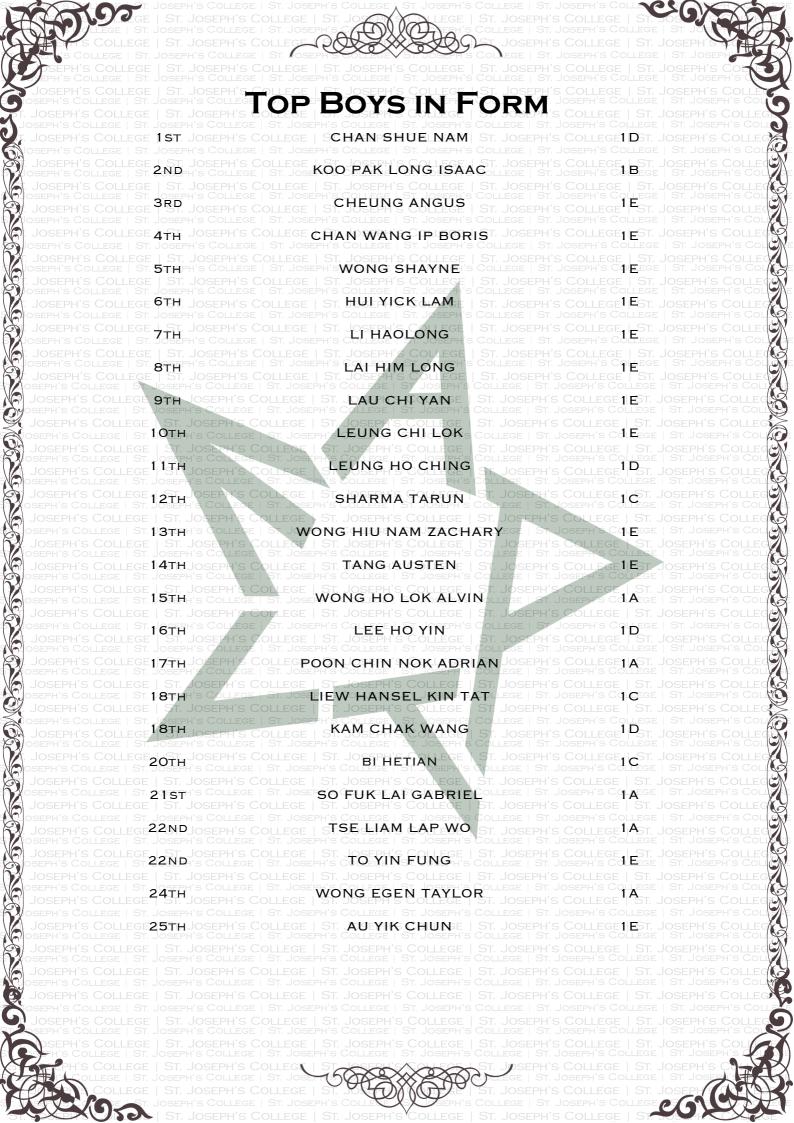

### **S.1A**

|                                                | JOSEPH'S COLLEGE   ST. JOSEPH'S<br>4'S COLLEGE   ST. JOSEPH'S COLLEGE                                                                                                                                                                                                                                                                                                                                                                                                                                                                                                                                                                                                                                                                                                                                                                                                                                                                                                                                                                                                                                                                                                                                                                                                                                                                                                                                                                                                                                                                                                                                                                                                                                                                                                                                                                                                                                                                                                                                                                                                                                                          | COLLEGE<br>ST JOSEPH'S                  |                                                                             |                                |
|------------------------------------------------|--------------------------------------------------------------------------------------------------------------------------------------------------------------------------------------------------------------------------------------------------------------------------------------------------------------------------------------------------------------------------------------------------------------------------------------------------------------------------------------------------------------------------------------------------------------------------------------------------------------------------------------------------------------------------------------------------------------------------------------------------------------------------------------------------------------------------------------------------------------------------------------------------------------------------------------------------------------------------------------------------------------------------------------------------------------------------------------------------------------------------------------------------------------------------------------------------------------------------------------------------------------------------------------------------------------------------------------------------------------------------------------------------------------------------------------------------------------------------------------------------------------------------------------------------------------------------------------------------------------------------------------------------------------------------------------------------------------------------------------------------------------------------------------------------------------------------------------------------------------------------------------------------------------------------------------------------------------------------------------------------------------------------------------------------------------------------------------------------------------------------------|-----------------------------------------|-----------------------------------------------------------------------------|--------------------------------|
|                                                | CHINESE LANGUAGE JOSEPH'S                                                                                                                                                                                                                                                                                                                                                                                                                                                                                                                                                                                                                                                                                                                                                                                                                                                                                                                                                                                                                                                                                                                                                                                                                                                                                                                                                                                                                                                                                                                                                                                                                                                                                                                                                                                                                                                                                                                                                                                                                                                                                                      | COLLEGE                                 | ENGLISH LANGUAGE ST.                                                        |                                |
| EGE 1 ST.                                      | CHING LONG BERNARD                                                                                                                                                                                                                                                                                                                                                                                                                                                                                                                                                                                                                                                                                                                                                                                                                                                                                                                                                                                                                                                                                                                                                                                                                                                                                                                                                                                                                                                                                                                                                                                                                                                                                                                                                                                                                                                                                                                                                                                                                                                                                                             | ST. JOSEPH'S                            | CHING LONG BERNARD                                                          |                                |
| EGE   ST.<br>  St. <b>2nd</b> eph<br>EGE   ST. | JOSEPH'S COLLEGE   ST. JOSEPH'S<br>H'S <b>CHAN:SZE KIT</b> EPH'S COLLEGE  <br>JOSEPH'S COLLEGE   ST. JOSEPH'S                                                                                                                                                                                                                                                                                                                                                                                                                                                                                                                                                                                                                                                                                                                                                                                                                                                                                                                                                                                                                                                                                                                                                                                                                                                                                                                                                                                                                                                                                                                                                                                                                                                                                                                                                                                                                                                                                                                                                                                                                  | ST. 2NDPH'S COLLEGE                     | SIU CHUNG YEUNG ST<br>ASTON PH'S COLLEGE ST.                                |                                |
| ST. JOSEPH<br>EGE 3 R.D.                       | H'S COLLEGE   ST. JOSEPH'S COLLEGE  <br>LAU CHI SHUN<br>JOSEPH'S COLLEGE   ST. JOSEPH'S                                                                                                                                                                                                                                                                                                                                                                                                                                                                                                                                                                                                                                                                                                                                                                                                                                                                                                                                                                                                                                                                                                                                                                                                                                                                                                                                                                                                                                                                                                                                                                                                                                                                                                                                                                                                                                                                                                                                                                                                                                        | ST. JOSEPH'S<br>SRD<br>COLLEGE          | S COLLEGE   ST JOSEPH'S COLLEGE<br>LU HO HIN<br>  ST. JOSEPH'S COLLEGE   ST |                                |
|                                                |                                                                                                                                                                                                                                                                                                                                                                                                                                                                                                                                                                                                                                                                                                                                                                                                                                                                                                                                                                                                                                                                                                                                                                                                                                                                                                                                                                                                                                                                                                                                                                                                                                                                                                                                                                                                                                                                                                                                                                                                                                                                                                                                |                                         |                                                                             |                                |
|                                                |                                                                                                                                                                                                                                                                                                                                                                                                                                                                                                                                                                                                                                                                                                                                                                                                                                                                                                                                                                                                                                                                                                                                                                                                                                                                                                                                                                                                                                                                                                                                                                                                                                                                                                                                                                                                                                                                                                                                                                                                                                                                                                                                | ST. JOSEPH'S<br>COLLEGE                 |                                                                             |                                |
|                                                |                                                                                                                                                                                                                                                                                                                                                                                                                                                                                                                                                                                                                                                                                                                                                                                                                                                                                                                                                                                                                                                                                                                                                                                                                                                                                                                                                                                                                                                                                                                                                                                                                                                                                                                                                                                                                                                                                                                                                                                                                                                                                                                                | ST. JOSEPH'S<br>COLLEGE                 |                                                                             |                                |
|                                                | JOSEPH'S COLLEGE   ST. JOSEPH'S                                                                                                                                                                                                                                                                                                                                                                                                                                                                                                                                                                                                                                                                                                                                                                                                                                                                                                                                                                                                                                                                                                                                                                                                                                                                                                                                                                                                                                                                                                                                                                                                                                                                                                                                                                                                                                                                                                                                                                                                                                                                                                | ST. JOSEPHY<br>6 COLLEGE                | NTEGRATED SCIENCE OLLEGE   ST                                               |                                |
| St. Josepi<br>EGE   ST.<br>  St. Josepi        | WONG HO LOK ALVIN<br>SEPH'S COLLEGE ST. JOSEPH'S COLLEGE                                                                                                                                                                                                                                                                                                                                                                                                                                                                                                                                                                                                                                                                                                                                                                                                                                                                                                                                                                                                                                                                                                                                                                                                                                                                                                                                                                                                                                                                                                                                                                                                                                                                                                                                                                                                                                                                                                                                                                                                                                                                       | ST. JOSEPH'S<br>COLLEGE<br>ST. JOSEPH'S | WONG HO LOK ALVIN ST.                                                       |                                |
| EGEZND<br>St. Joseph                           | JCHAN KWUNTP ST. JOSEPH'S                                                                                                                                                                                                                                                                                                                                                                                                                                                                                                                                                                                                                                                                                                                                                                                                                                                                                                                                                                                                                                                                                                                                                                                                                                                                                                                                                                                                                                                                                                                                                                                                                                                                                                                                                                                                                                                                                                                                                                                                                                                                                                      | ST. JOSEPH'S                            | POON CHIN NOK ADRIAN                                                        |                                |
| EGE   ST.<br>St. <b>3RD</b> PH                 | JOSEPH'S COLLEGE   ST. JOSEPH'S<br>WONG EGEN TAYLOR LEGE                                                                                                                                                                                                                                                                                                                                                                                                                                                                                                                                                                                                                                                                                                                                                                                                                                                                                                                                                                                                                                                                                                                                                                                                                                                                                                                                                                                                                                                                                                                                                                                                                                                                                                                                                                                                                                                                                                                                                                                                                                                                       | COLLEGE<br>St. <b>3rd</b> ph's          | ST. JOSEPH'S COLLEGE   ST. J<br>KWAN TSZ LONGS COLLEGE                      |                                |
| EGE   ST.<br>  St. 3RDP<br>EGE   ST.           | JOSEPH'S COLLEGE   ST JOSEPH'S<br>Y YUE LOK TIN SEPH'S COLLEGE  <br>JOSEPH'S COLLEGE   ST. JOSEPH'S                                                                                                                                                                                                                                                                                                                                                                                                                                                                                                                                                                                                                                                                                                                                                                                                                                                                                                                                                                                                                                                                                                                                                                                                                                                                                                                                                                                                                                                                                                                                                                                                                                                                                                                                                                                                                                                                                                                                                                                                                            | COLLEGE<br>St. 3RDPH'S<br>COLLEGE       | SIU CHUNG YEUNG<br>ASTON PH'S COLLEGE ST.                                   |                                |
| EGE   ST.                                      | JOSEPH'S COLLEGE ST. JOSEPH'S                                                                                                                                                                                                                                                                                                                                                                                                                                                                                                                                                                                                                                                                                                                                                                                                                                                                                                                                                                                                                                                                                                                                                                                                                                                                                                                                                                                                                                                                                                                                                                                                                                                                                                                                                                                                                                                                                                                                                                                                                                                                                                  | ST. JOSEPH'S                            | WONG EGEN TAYLOR                                                            |                                |
| EGE   ST.                                      | OSEPH'S COLLEGE   ST. JOSEPH'S COLLEGE                                                                                                                                                                                                                                                                                                                                                                                                                                                                                                                                                                                                                                                                                                                                                                                                                                                                                                                                                                                                                                                                                                                                                                                                                                                                                                                                                                                                                                                                                                                                                                                                                                                                                                                                                                                                                                                                                                                                                                                                                                                                                         | COLLEGE                                 | ST. JOSEPH'S COLLEGE   ST. J                                                |                                |
|                                                | JOSEPH'S COLLEGE ST. JOSEPH'S                                                                                                                                                                                                                                                                                                                                                                                                                                                                                                                                                                                                                                                                                                                                                                                                                                                                                                                                                                                                                                                                                                                                                                                                                                                                                                                                                                                                                                                                                                                                                                                                                                                                                                                                                                                                                                                                                                                                                                                                                                                                                                  | COLLEGE                                 | ST. JOSEPH'S COLLEGE   ST.                                                  |                                |
|                                                | TOP IN THE SECOND OF THE SECON | St. Jose <b>fn T</b><br>College         | EGRATED HUMANITIES EGE<br>ST JOSEPH'S COLLEGE ST.                           |                                |
| EGE ST.                                        | WONG SUI ADRIAN JOSEPH'S COLLEGE                                                                                                                                                                                                                                                                                                                                                                                                                                                                                                                                                                                                                                                                                                                                                                                                                                                                                                                                                                                                                                                                                                                                                                                                                                                                                                                                                                                                                                                                                                                                                                                                                                                                                                                                                                                                                                                                                                                                                                                                                                                                                               | COLLEGE<br>ST. JOSEPH'S                 | KWAN TSZ LONG                                                               | OSEPH'S COLLE ST. JOSEPH'S COL |
| EGE 2ND                                        | JOSOFUK LAI GABRIELOSEPH'S                                                                                                                                                                                                                                                                                                                                                                                                                                                                                                                                                                                                                                                                                                                                                                                                                                                                                                                                                                                                                                                                                                                                                                                                                                                                                                                                                                                                                                                                                                                                                                                                                                                                                                                                                                                                                                                                                                                                                                                                                                                                                                     | CONDGE<br>St. Joseph's                  | LI HO KIU COLEMAN ST.                                                       |                                |
| EGE   ST<br>St. 3RD                            | JOSEPH'S COMEGE   ST. JOSEPH'S<br>L'SCHIU CHUN HEI <sub>H'S</sub> COLLEGE                                                                                                                                                                                                                                                                                                                                                                                                                                                                                                                                                                                                                                                                                                                                                                                                                                                                                                                                                                                                                                                                                                                                                                                                                                                                                                                                                                                                                                                                                                                                                                                                                                                                                                                                                                                                                                                                                                                                                                                                                                                      | COLLEGE<br>St. 3RD                      | SIU CHUNG YEUNG   ST<br>ASTON SI JOSEPH'S COLLEGE                           |                                |
| EGE   St<br>  St. <b>3rd</b> ep                | JOSEPH'S COLLEGE   ST. JOSEPH'S<br>H'SYNE COKSTINDSEPH'S COLLEGE                                                                                                                                                                                                                                                                                                                                                                                                                                                                                                                                                                                                                                                                                                                                                                                                                                                                                                                                                                                                                                                                                                                                                                                                                                                                                                                                                                                                                                                                                                                                                                                                                                                                                                                                                                                                                                                                                                                                                                                                                                                               |                                         | ST. JOSEPH'S COLLEGE   ST<br>  COLLEGE   ST. JOSEPH'S COLLEGE               |                                |
| EGE   ST<br>  St. Joseph                       | JOSEPH'S COLLEGE   ST. JOSEPH'S<br>1's College   St. Joseph's College                                                                                                                                                                                                                                                                                                                                                                                                                                                                                                                                                                                                                                                                                                                                                                                                                                                                                                                                                                                                                                                                                                                                                                                                                                                                                                                                                                                                                                                                                                                                                                                                                                                                                                                                                                                                                                                                                                                                                                                                                                                          | ST. JOSEPH'S                            | ST. JOSEPH'S COLLEGE   ST. L<br>COLLEGE   ST. JOSEPH'S COLLEGE              |                                |
| EGE   ST.<br>  St. Joseph                      | JOSEPH'S COLLEGE   ST. JOSEPH'S<br>H'S COLLEGE   ST. JOSEPH'S COLLEGE                                                                                                                                                                                                                                                                                                                                                                                                                                                                                                                                                                                                                                                                                                                                                                                                                                                                                                                                                                                                                                                                                                                                                                                                                                                                                                                                                                                                                                                                                                                                                                                                                                                                                                                                                                                                                                                                                                                                                                                                                                                          | ST. JOSEPH'S                            | ST. JOSEPH'S COLLEGE   ST. LE COLLEGE   ST. JOSEPH'S COLLEGE                |                                |
| ege   <b>St</b><br>  St. J <b>ose</b> ph       | COMPUTER LITERACY JOSEPH'S                                                                                                                                                                                                                                                                                                                                                                                                                                                                                                                                                                                                                                                                                                                                                                                                                                                                                                                                                                                                                                                                                                                                                                                                                                                                                                                                                                                                                                                                                                                                                                                                                                                                                                                                                                                                                                                                                                                                                                                                                                                                                                     | ST. JOSEPH'S                            | STPUTONGHUALLEGE   ST. 2<br>COLLEGE   ST. JOSEPH'S COLLEGE                  |                                |
|                                                | POON CHIN NOK ADRIAN                                                                                                                                                                                                                                                                                                                                                                                                                                                                                                                                                                                                                                                                                                                                                                                                                                                                                                                                                                                                                                                                                                                                                                                                                                                                                                                                                                                                                                                                                                                                                                                                                                                                                                                                                                                                                                                                                                                                                                                                                                                                                                           | ST. J.STPH'                             | ST JOSEPH'S COLLEGE   ST. MAN SZE HENG 'S COLLEGE                           |                                |
| St. 2NDP                                       | Joseph's College   St. Joseph's<br>1' <sup>s</sup> <b>KWAN TSZ LONG</b> ' <sup>s College  <br/>Joseph's College   St. Joseph's</sup>                                                                                                                                                                                                                                                                                                                                                                                                                                                                                                                                                                                                                                                                                                                                                                                                                                                                                                                                                                                                                                                                                                                                                                                                                                                                                                                                                                                                                                                                                                                                                                                                                                                                                                                                                                                                                                                                                                                                                                                           | ST. 2ND                                 | ISE LIAM LAP WO                                                             |                                |
|                                                | I'S COLLEGE   ST. JOSEPH'S COLLEGE  <br>JO <b>SO FUK LAI GABRIEL</b> SEPH'S                                                                                                                                                                                                                                                                                                                                                                                                                                                                                                                                                                                                                                                                                                                                                                                                                                                                                                                                                                                                                                                                                                                                                                                                                                                                                                                                                                                                                                                                                                                                                                                                                                                                                                                                                                                                                                                                                                                                                                                                                                                    | ST. JOSEPH'S                            |                                                                             |                                |
|                                                |                                                                                                                                                                                                                                                                                                                                                                                                                                                                                                                                                                                                                                                                                                                                                                                                                                                                                                                                                                                                                                                                                                                                                                                                                                                                                                                                                                                                                                                                                                                                                                                                                                                                                                                                                                                                                                                                                                                                                                                                                                                                                                                                | ST. JOSEPH'S                            |                                                                             |                                |
|                                                |                                                                                                                                                                                                                                                                                                                                                                                                                                                                                                                                                                                                                                                                                                                                                                                                                                                                                                                                                                                                                                                                                                                                                                                                                                                                                                                                                                                                                                                                                                                                                                                                                                                                                                                                                                                                                                                                                                                                                                                                                                                                                                                                |                                         | COLLEGE   ST. JOSEPH'S COLLEGE                                              |                                |